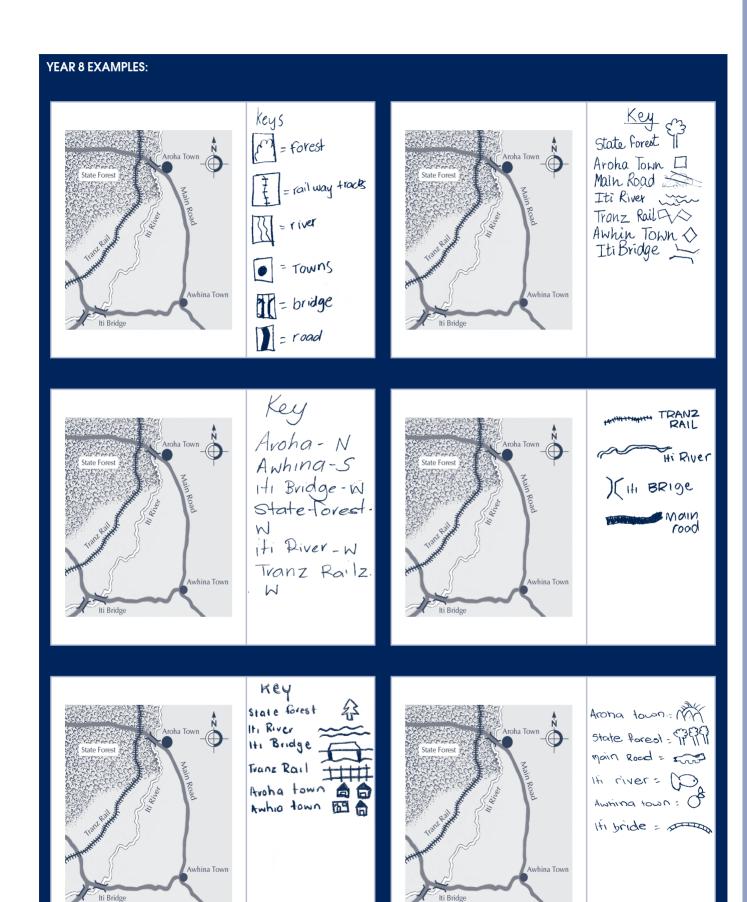

| 8 |
|---|
|   |
|   |
| _ |

| Questions / instructions:                                           |        | % responses<br>2003 ('99) |  |
|---------------------------------------------------------------------|--------|---------------------------|--|
| This map does not have a key. Make a key in the box beside the map. | year 4 | year 8                    |  |
|                                                                     |        |                           |  |
| Labelled appropriate symbol: forest                                 |        | 79 (78)                   |  |
| railway                                                             |        | 86 (88)                   |  |
| road                                                                |        | 71 (76)                   |  |
| river                                                               |        | 81 (84)                   |  |
| townships                                                           |        | 70 (66)                   |  |
| bridges                                                             |        | 85 (83)                   |  |
|                                                                     |        |                           |  |
|                                                                     |        |                           |  |
| Total score: 11–12                                                  |        | 53 (50)                   |  |
| 9–10                                                                |        | 27 (28)                   |  |
| 6–8                                                                 |        | 9 (11)                    |  |
| 3–5                                                                 |        | 3 (1)                     |  |
| 0–2                                                                 |        | 8 (10)                    |  |
|                                                                     |        |                           |  |

## Commentary:

There is little difference in the ability of year 8 students to make an appropriately labelled key for a map between 1999 and 2003. Fifty percent of students completed the task to a very high standard.