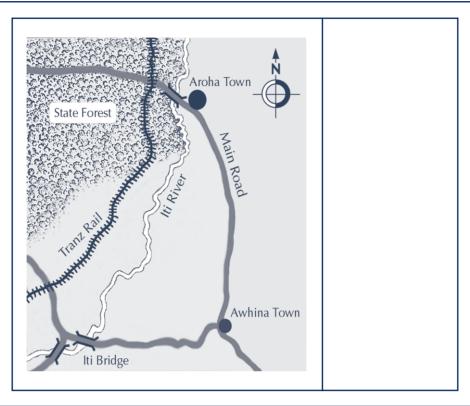

| 8 |
|---|
|   |
|   |
| _ |

| Questions / instructions:                                           |        | % responses<br>2003 ('99) |  |
|---------------------------------------------------------------------|--------|---------------------------|--|
| This map does not have a key. Make a key in the box beside the map. | year 4 | year 8                    |  |
|                                                                     |        |                           |  |
| Labelled appropriate symbol: forest                                 |        | 79 (78)                   |  |
| railway                                                             |        | 86 (88)                   |  |
| road                                                                |        | 71 (76)                   |  |
| river                                                               |        | 81 (84)                   |  |
| townships                                                           |        | 70 (66)                   |  |
| bridges                                                             |        | 85 (83)                   |  |
|                                                                     |        |                           |  |
|                                                                     |        |                           |  |
| Total score: 11–12                                                  |        | 53 (50)                   |  |
| 9–10                                                                |        | 27 (28)                   |  |
| 6–8                                                                 |        | 9 (11)                    |  |
| 3–5                                                                 |        | 3 (1)                     |  |
| 0–2                                                                 |        | 8 (10)                    |  |
|                                                                     |        |                           |  |

## Commentary:

There is little difference in the ability of year 8 students to make an appropriately labelled key for a map between 1999 and 2003. Fifty percent of students completed the task to a very high standard.