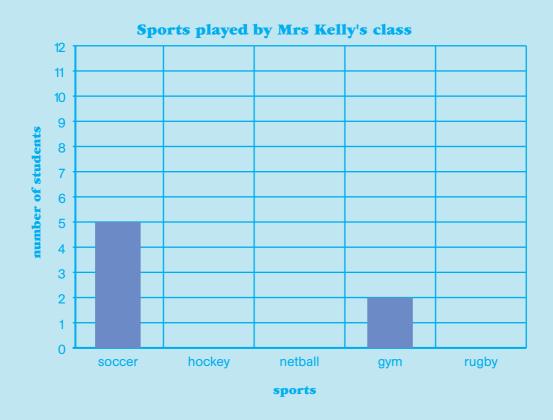

## Questions/Instructions

In Mrs Kelly's class, everyone plays sport on Friday afternoon.

- 5 children play soccer;
- 11 play hockey,
- 7 play netball,
- 2 do gym and
- 2 play rugby.

Finish the bar graph to show the sports played in Room 5.