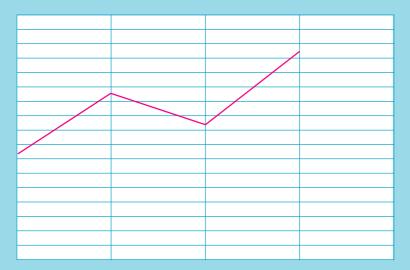

## Questions/Instructions

Kelli is training her frog Beepo to do the long jump.

She wants Beepo to win the Super Frog Jumping Contest that room 14 are running. At the end of each day she records Beepo's longest jump on a line graph.

On Monday Beepo jumps 15cm.

On Tuesday Beepo jumps 23cm.

On Wednesday Beepo jumps 19cm.

On Thursday Beepo jumps 29cm.

On Friday Beepo jumps 27cm.

- 1 Finish Kelli's graph to show Beepo's jumps.
- 2. Write labels for the days and how far Beepo jumps.