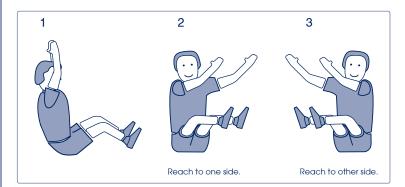

## Questions / instructions:

Sit on the mark.

Sit down with your knees bent in front of you and your feet off the floor.

Keeping your bottom on the floor:

- 1. Reach upwards as far as you can with every part of your body. Hold to a count of **5** and then return to sitting position.
- 2. Reach to one side as far as you can with every part of your body. Hold to a count of **5** and then return to sitting position.
- 3. Reach to the other side as far as you can with every part of your body. Hold to a count of **5** and then return to sitting position.