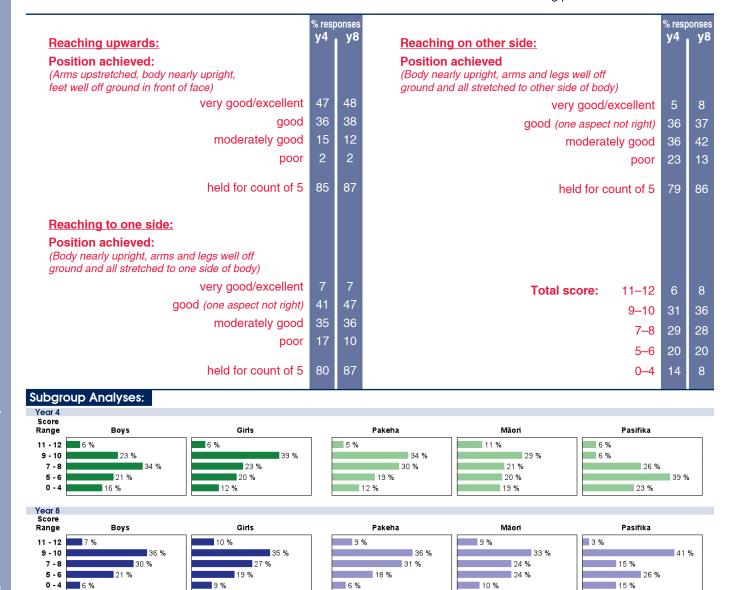

## Commentary:

Year 4 students scored almost as well as year 8 students. Year 4 Pasifika students had quite low success but that was not true for year 8 Pasifika students.