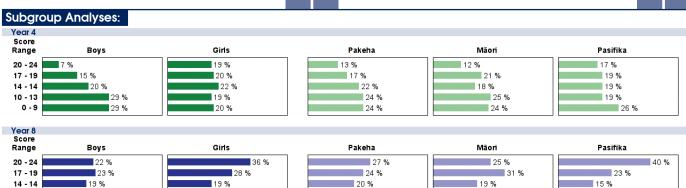

24

10-13

10 %

12 %

0-9

v4 . v8

10 %

7 %

17 %

12 %

14 %

11 %

# Commentary:

20 %

16 %

10 - 13

0 - 9

Girls at both year levels performed better than boys and Pasifika students did particularly well at year 8 level.