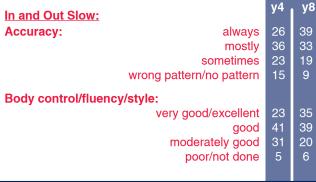

### 1. In - Out - Slow.

Start outside ladder - face ladderfeet together.

Jump feet together in the square. Jump feet together out of the square.

### 4. Side Jump - Fast. Start beside the ladder - feet together. Jump feet together into the square. Jump feet together out of the square.

% responses

| In and Out Fast:            | y4 | yo |
|-----------------------------|----|----|
| Accuracy: always            | 11 | 27 |
| mostly                      | 38 | 39 |
| sometimes                   | 34 | 28 |
| wrong pattern/no pattern    | 17 | 6  |
| Body control/fluency/style: |    |    |
| very good/excellent         | 12 | 31 |
| good                        | 37 | 35 |
| moderately good             | 39 | 27 |
| poor/not done               | 12 | 7  |
| Side Jump Slow:             |    |    |
| Accuracy: always            | 35 | 47 |
| mostly                      | 35 | 34 |
| sometimes                   | 17 | 10 |
| wrong pattern/no pattern    | 13 | 9  |
| Body control/fluency/style: |    |    |
| very good/excellent         | 19 | 34 |
| good                        | 44 | 43 |
| moderately good             | 33 | 20 |
| poor/not done               | 4  | 3  |
| <u>Side Jump Fast:</u>      |    |    |
| Accuracy: always            | 23 | 37 |
| mostly                      | 41 | 39 |
| sometimes                   | 24 | 16 |
| wrong pattern/no pattern    | 12 | 8  |
| Body control/fluency/style: |    |    |
| very good/excellent         | 15 | 34 |
| good                        | 38 | 41 |
| moderately good             | 38 | 22 |
| poor/not done               | 9  | 3  |
| Total score: 20–24          | 13 | 22 |
| 17–19                       | 18 | 31 |
| 14–16                       | 21 | 19 |