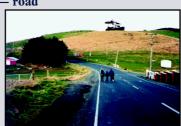

## Show picture set 3 — road

3a. What dangers might there be for your health and safety? categories of danger:

(from cars, walking on road, riding on road, riding *in middle, no helmet, play equipment on road)* > 3 29 44 0-2

3b. What could you do to protect yourself? sensible ideas: > 3

> 3 30 2 44 0 - 119

% responses *y*8

27

Show picture 4 walking at night

4a. What dangers might there be for your health and safety?

| incurring and barety.                                      |                    |     |    |
|------------------------------------------------------------|--------------------|-----|----|
| ca                                                         | tegories of dange  | er: |    |
| might be mugged, walking a                                 | alone, unlit path) | 3   | 13 |
| 4b. What could you do to protect yourself? sensible ideas: |                    | 2   | 39 |
|                                                            |                    | 1   | 36 |
|                                                            | 0                  | 12  |    |
|                                                            | sensible ideas: 3  | 3   | 10 |
|                                                            |                    | 2   | 42 |
|                                                            |                    | 1   | 39 |
|                                                            |                    | 0   | 9  |