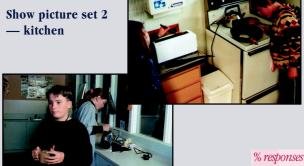

| HLETIC                                              | <i>y</i> 8 |
|-----------------------------------------------------|------------|
| 2a. What dangers might there be for your            |            |
| health and safety?                                  |            |
| categories of danger:                               |            |
| (burning, scalding, electrocution, fire, cutting) 5 | 29         |
| 3-4                                                 | 58         |
| 0-2                                                 | 13         |
| 2b. What could you do to protect                    |            |
| yourself? sensible ideas: > 3                       | 48         |
| 3                                                   | 30         |
| 0.2                                                 | 22         |