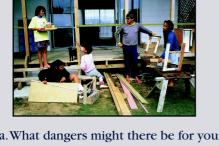

## Show picture 1 — workplace

|                                                           | % responses |            |  |  |  |
|-----------------------------------------------------------|-------------|------------|--|--|--|
|                                                           |             | <i>y</i> 8 |  |  |  |
| 1a. What dangers might there be for your                  |             |            |  |  |  |
| health and safety? categories of danger:                  |             |            |  |  |  |
| (cutting, bruising, electrocution, eyesight, hearing) 3-4 |             | 20         |  |  |  |
| 2                                                         |             | 53         |  |  |  |
| 0-1                                                       |             | 27         |  |  |  |
| 1b. What could you do to protect                          |             |            |  |  |  |
| yourself? sensible ideas: > 3                             |             | 5          |  |  |  |
| 3                                                         |             | 21         |  |  |  |
| 2                                                         |             | 49         |  |  |  |
| 0-1                                                       |             | 25         |  |  |  |