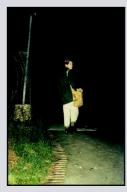

3b. What could you do to protect yourself? sensible ideas: > 3

> 3 30 2 44 0 - 119

% responses *y*8

27

Show picture 4 walking at night

4a. What dangers might there be for your health and safety?

| incurring and barety.                                      |                    |     |    |
|------------------------------------------------------------|--------------------|-----|----|
| ca                                                         | tegories of dange  | er: |    |
| might be mugged, walking a                                 | alone, unlit path) | 3   | 13 |
| 4b. What could you do to protect yourself? sensible ideas: |                    | 2   | 39 |
|                                                            |                    | 1   | 36 |
|                                                            | 0                  | 12  |    |
|                                                            | sensible ideas: 3  | 3   | 10 |
|                                                            |                    | 2   | 42 |
|                                                            |                    | 1   | 39 |
|                                                            |                    | 0   | 9  |