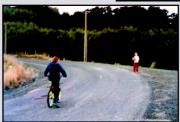

## Show picture set 3 — road

3a. What dangers might there be for your health and safety? categories of danger:

(from cars, walking on road, riding on road, riding *in middle, no helmet, play equipment on road)* > 3 29 44 0-2

3b. What could you do to protect yourself? sensible ideas: > 3

> 3 30 2 44 0 - 119

% responses *y*8

27

Show picture 4 walking at night

4a. What dangers might there be for your health and safety?

| incurring and barety.                                      |                    |     |    |
|------------------------------------------------------------|--------------------|-----|----|
| ca                                                         | tegories of dange  | er: |    |
| might be mugged, walking a                                 | alone, unlit path) | 3   | 13 |
| 4b. What could you do to protect yourself? sensible ideas: |                    | 2   | 39 |
|                                                            |                    | 1   | 36 |
|                                                            | 0                  | 12  |    |
|                                                            | sensible ideas: 3  | 3   | 10 |
|                                                            |                    | 2   | 42 |
|                                                            |                    | 1   | 39 |
|                                                            |                    | 0   | 9  |