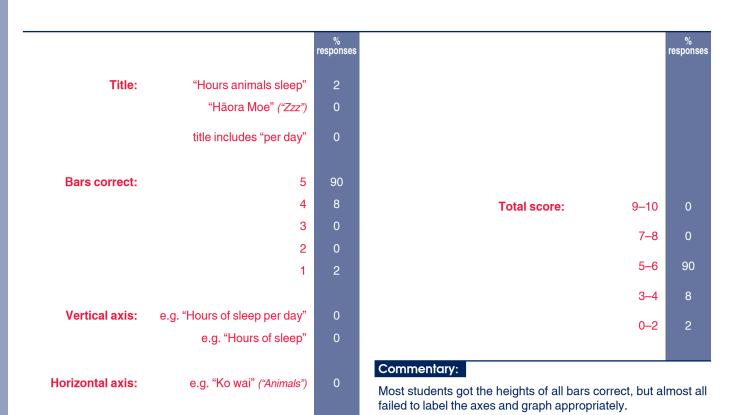

## Task: Hāora Moe — Zzz

Approach: Independent
Focus: Constructing a graph
Resources: Bar graph in recording book, ruler
Kupu:

Anei ngā hāora moe o ētahi kararehe me te tangata i ia rangi.

Whakaotia te kauwhata pou. Kaua e wareware ngā āhuatanga katoa e tika ana mō tētahi kauwhata pou.

Here are the number of hours animals sleep each day.

Finish the bar graph. Make sure it has all the information that a graph should have.