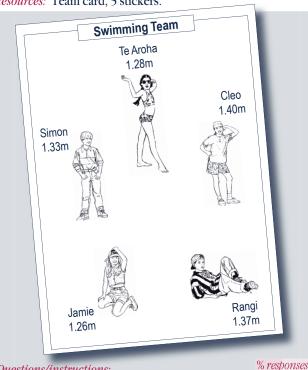

## Questions/instructions:

These children are in a swimming team. They are getting ready for a team photo. Use the stickers to show the heights in order from tallest to shortest.

Te Aroha **Tallest** 1.28m Simon 1.33m Cleo 1.40m Jamie 1.26m Rangi 1.37m Shortest Cleo is above Rangi

Rangi is above Simon

Simon is above Te Aroha

Te Aroha is above Jamie

**Total score:** 

2-3

0-1

96 3

93 99