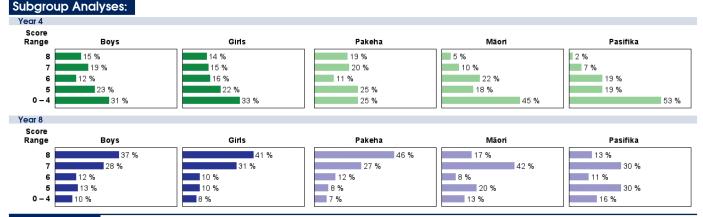

## Commentary:

Students varied considerably in their ability to locate information on a map of an amusement park. While some year 4 and many year 8 students had little difficulty, others could find almost nothing on the map. There was little change in performance from 2003. Boys and girls performed similarly, but many more Pakeha than Māori or Pasifika students enjoyed total success with the task.