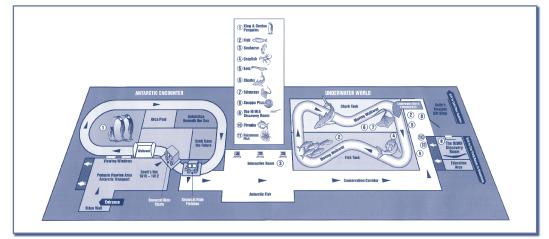

[Map sourced from: Kelly Tarlton's Antarctic Encounter and Underwater World (2002). Information brochure; Auckland. Kelly Tarlton's]

| Questions / instructions:                                                                                                                                 |         | ponse<br>′ ('03) | % respons<br>2007 (*03)                                                                                                                                                                                                                                                                                                                                                                                                                                                                                                                                                                                                                                                                                                                                                                                                                                                                                                                                                                                                                                                                                                                                                                                                                                                                                                                                                                                                                                                                                                                                                                                                                                                                                                                                                                                                                                                                                                                                                                                                                                                                                                        |                                     |
|-----------------------------------------------------------------------------------------------------------------------------------------------------------|---------|------------------|--------------------------------------------------------------------------------------------------------------------------------------------------------------------------------------------------------------------------------------------------------------------------------------------------------------------------------------------------------------------------------------------------------------------------------------------------------------------------------------------------------------------------------------------------------------------------------------------------------------------------------------------------------------------------------------------------------------------------------------------------------------------------------------------------------------------------------------------------------------------------------------------------------------------------------------------------------------------------------------------------------------------------------------------------------------------------------------------------------------------------------------------------------------------------------------------------------------------------------------------------------------------------------------------------------------------------------------------------------------------------------------------------------------------------------------------------------------------------------------------------------------------------------------------------------------------------------------------------------------------------------------------------------------------------------------------------------------------------------------------------------------------------------------------------------------------------------------------------------------------------------------------------------------------------------------------------------------------------------------------------------------------------------------------------------------------------------------------------------------------------------|-------------------------------------|
| This is a map of Kelly Tarlton's Antarctica<br>Encounter and Underwater World.                                                                            |         | year 8           | 4. Follow the arrows. After the Antarctic gear 4 year 5 year 4 ye | ear 8                               |
| 1. Put the red sticker on the entrance<br>to Kelly Tarlton's.<br>placed on <i>"Entrance"</i> to<br>Antarctic Encounter                                    | 85 (86) | 95 (97)          | interactive room or antarctic fish 18 (27) 28<br>computers 18 (19) 7<br>5. Put a black sticker on the piranha                                                                                                                                                                                                                                                                                                                                                                                                                                                                                                                                                                                                                                                                                                                                                                                                                                                                                                                                                                                                                                                                                                                                                                                                                                                                                                                                                                                                                                                                                                                                                                                                                                                                                                                                                                                                                                                                                                                                                                                                                  | 2 (50)<br>3 (33)<br>7 (5)<br>7 (76) |
| placed on<br><i>"Underwater World Entrance/Exit</i> "                                                                                                     | 2 (3)   | 2 (2)            |                                                                                                                                                                                                                                                                                                                                                                                                                                                                                                                                                                                                                                                                                                                                                                                                                                                                                                                                                                                                                                                                                                                                                                                                                                                                                                                                                                                                                                                                                                                                                                                                                                                                                                                                                                                                                                                                                                                                                                                                                                                                                                                                | 1 (7) <sup>′</sup>                  |
| <ol> <li>Put the blue sticker where people<br/>get on the Snowcat Ride.</li> <li>placed on icon, <u>not</u> on words<br/>"Snowcat Ride starts"</li> </ol> | 61 (62) | 89 (87)          |                                                                                                                                                                                                                                                                                                                                                                                                                                                                                                                                                                                                                                                                                                                                                                                                                                                                                                                                                                                                                                                                                                                                                                                                                                                                                                                                                                                                                                                                                                                                                                                                                                                                                                                                                                                                                                                                                                                                                                                                                                                                                                                                | 3 (89)<br>7 (7)                     |
| <ol> <li>Put the yellow sticker where the<br/>Snowcat Ride finishes.</li> <li>placed on icon, not on words</li> </ol>                                     |         |                  | <b>Total score:</b> 8 14 (14) 39                                                                                                                                                                                                                                                                                                                                                                                                                                                                                                                                                                                                                                                                                                                                                                                                                                                                                                                                                                                                                                                                                                                                                                                                                                                                                                                                                                                                                                                                                                                                                                                                                                                                                                                                                                                                                                                                                                                                                                                                                                                                                               | 9 (37)<br>9 (31)                    |
| "Snowcat Ride finishes"                                                                                                                                   | 62 (63) | 89 (89)          | <b>5</b> 23 (23) 12                                                                                                                                                                                                                                                                                                                                                                                                                                                                                                                                                                                                                                                                                                                                                                                                                                                                                                                                                                                                                                                                                                                                                                                                                                                                                                                                                                                                                                                                                                                                                                                                                                                                                                                                                                                                                                                                                                                                                                                                                                                                                                            | 1 (10)<br>2 (13)<br>∂ (9)           |