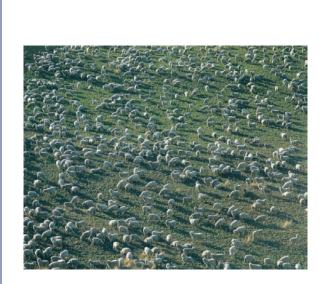

Trend Task: Sheep Year: 4 & 8 Approach: Station Estimation Picture, answer booklet

Questions / instructions:

Look at the picture of sheep in a paddock.

- 1. Which number do you think is nearest to the actual number of sheep? Circle your choice. [Actual count: 810]
  - a. 50 sheep b. 500 sheep
  - c. 5000 sheep

## Commentary:

Students showed quite limited skills at estimation, despite the large differences between the answer choices. Performance declined a little between 2005 and 2009. Māori and Pakeha students performed very similarly at both year levels.