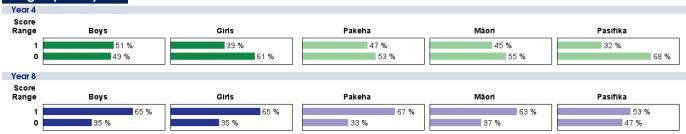

2 (3) 45 (53)

В

1 (0) 65 (69)

year 4 year 8

52 (44) 32 (30)

**Total Score:** 

1 45 (53) 65 (69) 55 (47) 35 (31)

## Commentary:

Students showed quite limited skills at estimation, despite the large differences between the answer choices. Performance declined a little between 2005 and 2009. Māori and Pakeha students performed very similarly at both year levels.