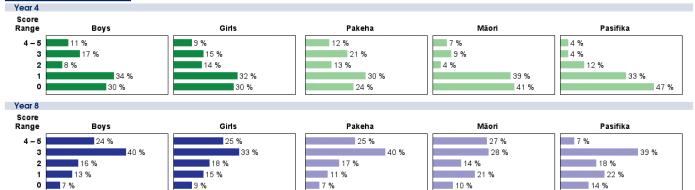

Circle your answer. A 10 kg

B 100 kg C 1000 kg 57 (47) D 10 000 kg

70 (68)

24 (24)

year 4 year 8

**Total Score:** 4–5 10 (9)

3 16 (17) 37 (36) 2 11 (17) 17 (18) 1 33 (26) 14 (16) 0 30 (31) 8 (6)

Subgroup Analyses: