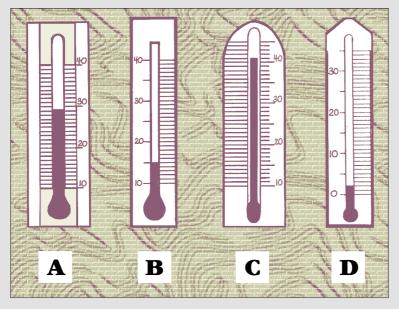

### THERMOMETERS

# 6. Write the letters for the thermometers in order, from the coldest to the hottest temperature.

| coldest | D | B | A | С | hottest | order correct | 80 |  |
|---------|---|---|---|---|---------|---------------|----|--|
|         |   |   |   |   |         |               |    |  |