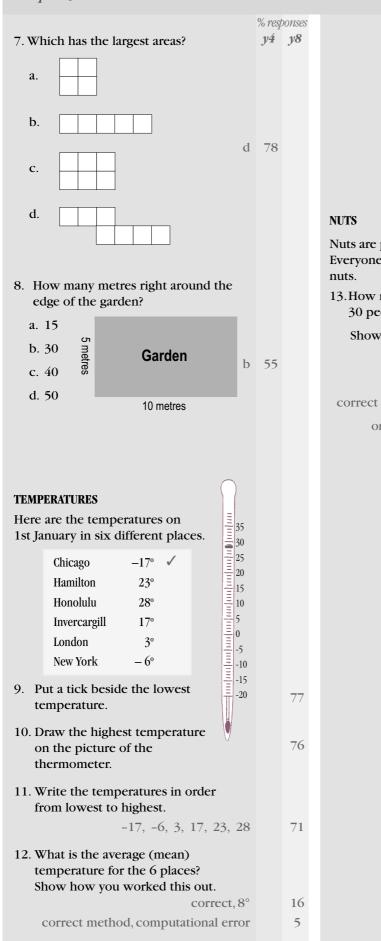

|                     |    |
| How old will he be on the 15th of May 2003?                                                                                                     |                     |    |
| Answer: 17 years 10 months.                                                                                                                     |                     | 18 |

### THERMOMETERS



# 6. Write the letters for the thermometers in order, from the coldest to the hottest temperature.

| coldest | D | B | A | С | hottest | order correct | 80 |  |
|---------|---|---|---|---|---------|---------------|----|--|
|         |   |   |   |   |         |               |    |  |

#### Chapter 5: Measurement





% responses *y*4 *y*8



## NUTS

Nuts are packed in 1 kilogram boxes. Everyone at a class camp will get 200g of nuts.

13. How many boxes will be needed for 30 people?

Show how you work this out.

| 6 boxes                         | 41 |
|---------------------------------|----|
| method, but computational error | 3  |
|                                 |    |

one part of 2 part problem correct 6