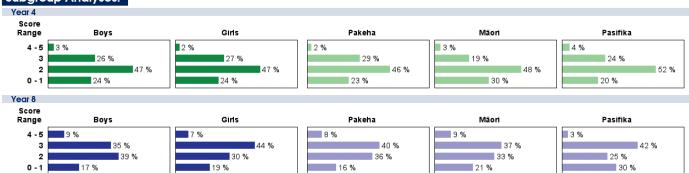

## **Subgroup Analyses:**

## Commentary:

There was little change between year 4 and year 8 on this task, nor for year 4 students between 2003 and 2007. The performance of year 8 students dropped a little between 2003 and 2007. Māori and Pasifika students at both year levels performed similarly to Pakeha students.