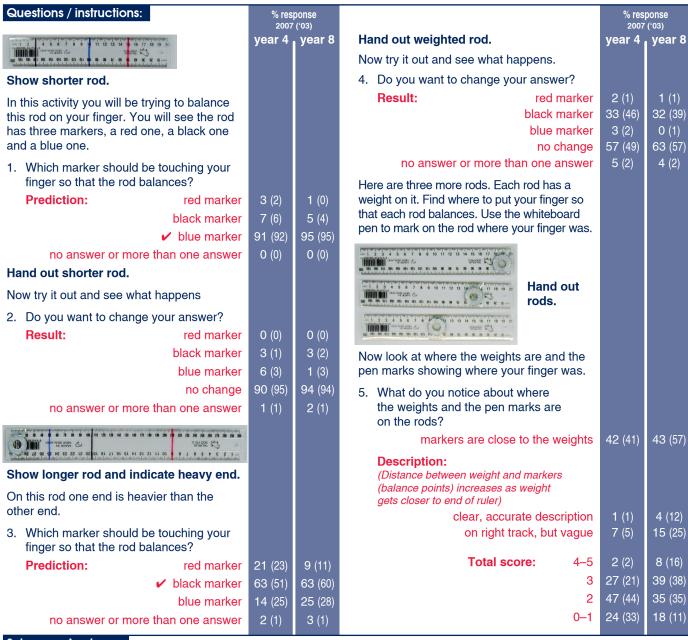

Approach:
Focus:
Resources:

Approach:
Focus:
Resources:

Approach:
Focus:
Predicting the centre of gravity of a rod and a weighted rod
Rod with markers, 3 rods with weights in different positions, rod weighted at one end and markers indicated, recording book, whiteboard pen, wet paper towel