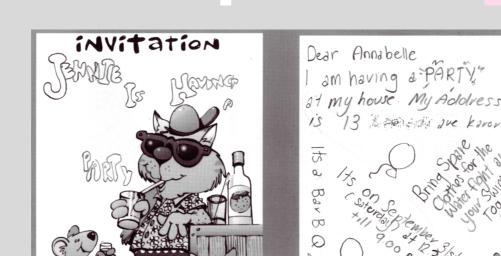

| end time                 | 22                   | 43         |
|                                 | nature of event          | 71                   | 82         |
| reason for event                |                          | 24                   | 34         |
| RSVP instructions or equivalent |                          | 15                   | 36         |
| what to bring                   |                          | 33                   | 53         |
|                                 | TOTAL SCORE:             |                      |            |
|                                 | 9-12                     | 3                    | 20         |
|                                 | 5-8                      | 52                   | 66         |

0-4 45 14



Replie

Anna belle

an Come

.

YEAR 8

**HIGH RANGE**