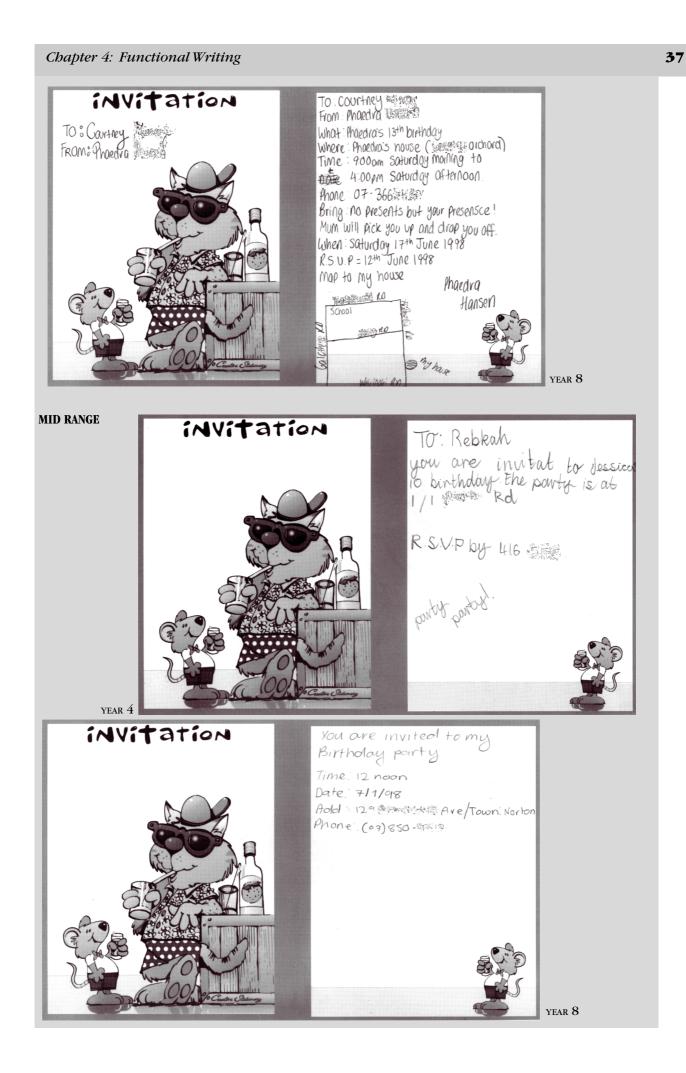

## **Party Time**

## Approach: Station

36

*Resources:* Blank invitation card in answer booklet.

## Questions/instructions

Imagine that you are planning to have a party for your friends.

Use the card to write an invitation to a friend who has never been to your place before.

Give your friends all of the information about the party that they would need. *Level:* Year 4 and year 8